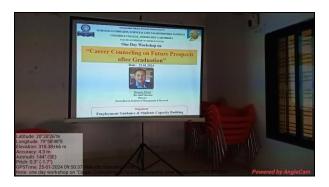

D.: 07137

Office: 266558/266043

Web: mgcollegearmori.ac.in

E-mail:mgcollege.armori@gmail.com

Date: - 25/0 H 2024

To,

Dr. Anil Sharma

Director.

Green Heaven Institute of Management & Research,

Nagpur.

Subject: - Thanking letter for being Resource Person of One Day Workshop on "Career Counseling Session on Future Prospects after Graduation"

Dear Sir,

I am thankful to you for being a Resource Person of One Day Workshop on

"Career Counseling Session on Future Prospects after Graduation" as on  $25^{\text{th}}$  January .

2024. Your guidance on Future Prospects after Graduation will be very useful and

fruitful for our participants.

Looking forward for the same cooperation in future.

Regards.

PRINCIPAL
M.G. Arts, Science &
Late N.P. Commerce College
ARMORI, Dist. Gadchiroli



















## One Day Workshop on

# "Career Counseling on Future Prospects after Graduation"

Resource Person:- Dr. Anil Sharma

Date: - 25/01/2024

| Sr.<br>No. | Name of Students          | Class    | Mobile No. | Signature