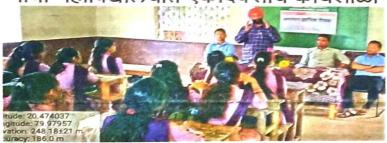

# स्पर्धा परीक्षेतील 'गणिता'चे दिले धडे!

लोकमत न्यूज नेटवर्क आरमोरी : स्थानिक महात्मा गांधी कला, विज्ञान व न. पं. वाणिज्य महाविद्यालयात गणित विभागांतर्गत 'स्पर्धा परीक्षांमधील गणित' या विषयावर एकदिवसीय कार्यशाळेचे आयोजन करण्यात आले. याप्रसंगी मार्गदर्शक म्हणून गणित विभागाचे प्रा. राहल परशुरामकर, प्रा. अर्पित खरवडे उपस्थित होते.

या कार्यशाळेच्या प्रथम सत्रात प्रा. खरवडे यांनी गणित विषयाचे स्पर्धा परीक्षामधील महत्त्व, त्यात विचारले जाणाऱ्या प्रश्नांचे स्वरूप, तसेच गती आणि वेळ, काम आणि वेळ, संख्यामालिका आदी भागांवरील काही उदाहरणे देऊन त्या प्रश्नांचे शॉर्टकट विद्यार्थ्यांना समजावून सांगितले. कार्यशाळेच्या दुसऱ्या सत्रात

कार्यशाळेला उपस्थित विद्यार्थ्यांना मार्गदर्शन करताना गणिताचे प्राध्यापक.

प्रा. परशुरामकर यांनी ॲप्टिट्यूड ५८ विद्यार्थी उपास्थित होते. विषयातील बेसिक कॅलक्युलेशनचे तंत्र कसे विकसित करायचे व त्यात विविध उपक्रम गणित विभागाद्वारे होणाऱ्या चुका कशा टाळता येतील, याबाबत विद्यार्थ्यांना मार्गदर्शन केले. तसेच स्पर्धा परीक्षांमधील वेळेचे महत्त्व विद्यार्थ्यांना पटवून देऊन ॲप्टिट्यूड विषयाची तयारी कशी करावी याबाबत यांनी केले तर आभार प्रा. परशुरामकर माहिती दिली. या कार्यशाळेत एकूण

प्रा. खरवडे यांनी अशाप्रकारचे भविष्यात राबविण्यात येतील, असे आश्वासन देऊन कार्यक्रमाची सांगता

कार्यक्रमाचे सूत्रसंचालन प्रा. खरवडे यांनी मानले.

Hello Gadchiroli Page No. 2 Oct 19, 2023 Powered by: erelego.com