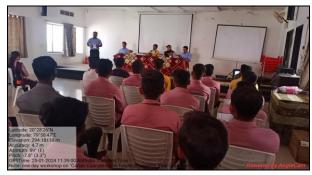

#### Department of Geology

# आरमोरीत स्पर्धा परीक्षेविषयी मार्गदर्शन

अारमोरी (ता. प्र.). स्थानिक महात्मा गांधी कला, विज्ञान व स्व. न. प. वाणिज्य महाविद्यालयात प्राचार्य डॉ. लालसिंग मार्गदर्शनाखाली यांच्या भूगर्भशास्त्राच्या विविध स्पर्धेविषयी एक दिवशीय कार्यशाळा नकतीच पार पडली. भुगर्भशास्त्र या विषयात विविध नोकरीच्या असलेल्या स्पर्धा विद्यार्थ्यांना मार्गदर्शन करण्यात आले. या कार्यशाळेत एमपीएससी, यूपीएससी, स्टाफ सिलेक्शन कमिशन या अंतर्गत भूगर्भशास्त्रज्ञ पदासाठी तसेच विविध पदांसाठी स्पर्धांचे आयोजन करण्यात येते. सदर कार्यशाळेच्या अध्यक्षस्थानी डॉ.

जयेश पापडकर होते. प्रमुख अतिथी म्हणून भूगर्भशास्त्र विभागप्रमुख डॉ. सतीश कोला, डॉ. चंद्रकांत डोर्लीकर, प्रा. डॉ. प्रियदर्शन गणवीर, प्रा. दीक्षा वनमाळी, प्रा. प्रणय फुलझेले तसेच भूगर्भशास्त्राचे 30 माजी विद्यार्थी उपस्थित होते.