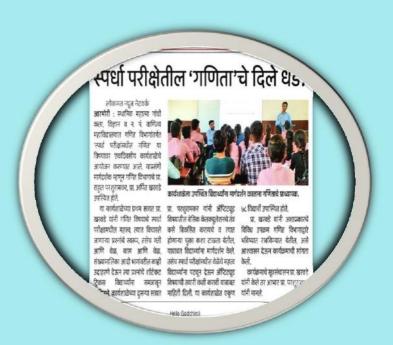

#### लोकामत

# स्पर्धा परीक्षेतील 'गणिता'चे दिले धडे!

लोकमत न्यूज नेटवर्क आरमोरी : स्थानिक महात्मा गांधी कला, विज्ञान व न. पं. वाणिज्य महाविद्यालयात गणित विभागांतर्गत 'स्पर्धा परीक्षांमधील गणित' या विषयावर एकदिवसीय कार्यशाळेचे आयोजन करण्यात आले. याप्रसंगी मार्गदर्शक म्हणून गणित विभागाचे प्रा. राहल परशुरामकर, प्रा. अर्पित खरवडे उपस्थित होते.

या कार्यशाळेच्या प्रथम सत्रात प्रा. खरवडे यांनी गणित विषयाचे स्पर्धा परीक्षामधील महत्त्व, त्यात विचारले जाणाऱ्या प्रश्नांचे स्वरूप, तसेच गती आणि वेळ, काम आणि वेळ, संख्यामालिका आदी भागांवरील काही उदाहरणे देऊन त्या प्रश्नांचे शॉर्टकट विद्यार्थ्यांना समजावून सांगितले. कार्यशाळेच्या दुसऱ्या सत्रात

कार्यशाळेला उपस्थित विद्यार्थ्यांना मार्गदर्शन करताना गणिताचे प्राध्यापक.

प्रा. परशुरामकर यांनी ॲप्टिट्यूड ५८ विद्यार्थी उपास्थित होते. विषयातील बेसिक कॅलक्युलेशनचे तंत्र कसे विकसित करायचे व त्यात विविध उपक्रम गणित विभागाद्वारे होणाऱ्या चुका कशा टाळता येतील, याबाबत विद्यार्थ्यांना मार्गदर्शन केले. तसेच स्पर्धा परीक्षांमधील वेळेचे महत्त्व विद्यार्थ्यांना पटवून देऊन ॲप्टिट्यूड विषयाची तयारी कशी करावी याबाबत यांनी केले तर आभार प्रा. परशुरामकर माहिती दिली. या कार्यशाळेत एकूण

प्रा. खरवडे यांनी अशाप्रकारचे भविष्यात राबविण्यात येतील, असे आश्वासन देऊन कार्यक्रमाची सांगता

कार्यक्रमाचे सूत्रसंचालन प्रा. खरवडे यांनी मानले.

Hello Gadchiroli Page No. 2 Oct 19, 2023 Powered by: erelego.com