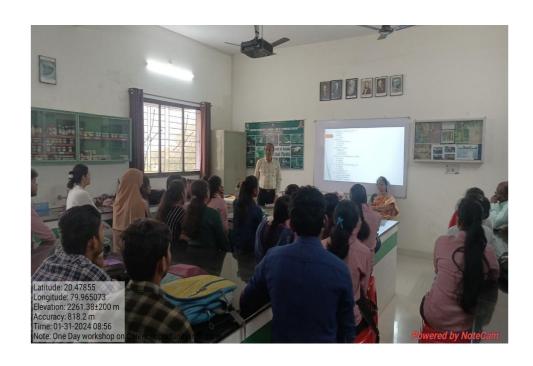

#### Department of Geology

# Newspaper Cutting Competitive Examination Workshop Department of Geology

# आरमोरीत स्पर्धा परीक्षेविषयी मार्गदर्शन

अारमोरी (ता. प्र.). स्थानिक महात्मा गांधी कला, विज्ञान व स्व. न. प. वाणिज्य महाविद्यालयात प्राचार्य डॉ. लालसिंग मार्गदर्शनाखाली यांच्या भूगर्भशास्त्राच्या विविध स्पर्धेविषयी एक दिवशीय कार्यशाळा नकतीच पार पडली. भुगर्भशास्त्र या विषयात विविध नोकरीच्या असलेल्या स्पर्धा विद्यार्थ्यांना मार्गदर्शन करण्यात आले. या कार्यशाळेत एमपीएससी, यूपीएससी, स्टाफ सिलेक्शन कमिशन या अंतर्गत भूगर्भशास्त्रज्ञ पदासाठी तसेच विविध पदांसाठी स्पर्धांचे आयोजन करण्यात येते. सदर कार्यशाळेच्या अध्यक्षस्थानी डॉ.

जयेश पापडकर होते. प्रमुख अतिथी म्हणून भूगर्भशास्त्र विभागप्रमुख डॉ. सतीश कोला, डॉ. चंद्रकांत डोर्लीकर, प्रा. डॉ. प्रियदर्शन गणवीर, प्रा. दीक्षा वनमाळी, प्रा. प्रणय फुलझेले तसेच भूगर्भशास्त्राचे 30 माजी विद्यार्थी उपस्थित होते.