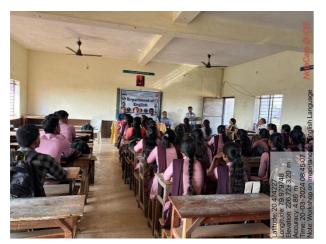

#### Department of English

# इंग्रजी भाषा व्यक्तिमत्त्व

प्रा. डॉ. युवराज मेश्राम यांचे प्रतिपादन • महात्मा गांधी महाविद्यालयात इंग्रजी भाषा कार्यशाळेचे आयोजन

#### आरमोरी, २२ मार्च

इंग्रजी भाषा आज ज्ञानभाषा झाली असून, इंग्रजीचे ज्ञान वर्तमानातील विद्यार्थ्यांसाठी अतिशय महत्त्वाचे झाले आहे. इंग्रजी भाषा ही प्रयत्न व आत्मविश्वासातून सहज साध्य करता येते. इंग्रजी भाषा ही व्यक्तिमत्त्व विकासाचे महाद्वार आहे. त्यामुळे विद्यार्थ्यांनी इंग्रजीची भीती न बाळगता आव्हान म्हणून स्वीकारावे व यशांचे शिखर गाठावे, असे प्रतिपादन ब्रह्मपुरी येथील नेवजाबाई हितकारिणी महाविद्यालयाच्या इंग्रजी विभागाचे प्रा. डॉ. युवराज मेश्राम यांनी केले.

स्थानिक महात्मा गांधी कला, विज्ञान व स्व. न. पं. वाणिज्य महाविद्यालयाच्या इंग्रजी विभागाच्या वतीने प्राचार्य डॉ. लालसिंग खालसा यांच्या मार्गदर्शनाखाली आयोजित 'इंग्रजी भाषेचे वर्तमान युगात महत्त्व व इंग्रजी भाषेतील भविष्यकालीन