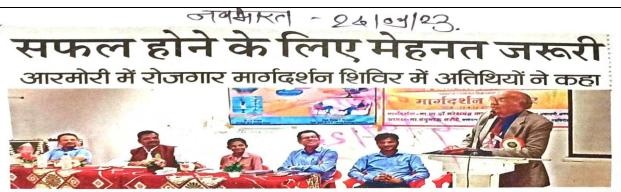

# इंग्रजी भाषा व्यक्तिमत्त्व

प्रा. डॉ. युवराज मेश्राम यांचे प्रतिपादन • महात्मा गांधी महाविद्यालयात इंग्रजी भाषा कार्यशाळेचे आयोजन

#### आरमोरी, २२ मार्च

इंग्रजी भाषा आज ज्ञानभाषा झाली असून, इंग्रजीचे ज्ञान वर्तमानातील विद्यार्थ्यांसाठी अतिशय महत्त्वाचे झाले आहे. इंग्रजी भाषा ही प्रयत्न व आत्मविश्वासातून सहज साध्य करता येते. इंग्रजी भाषा ही व्यक्तिमत्त्व विकासाचे महाद्वार आहे. त्यामुळे विद्यार्थ्यांनी इंग्रजीची भीती न बाळगता आव्हान म्हणून स्वीकारावे व यशांचे शिखर गाठावे, असे प्रतिपादन ब्रह्मपुरी येथील नेवजाबाई हितकारिणी महाविद्यालयाच्या इंग्रजी विभागाचे प्रा. डॉ. युवराज मेश्राम यांनी केले.

स्थानिक महात्मा गांधी कला, विज्ञान व स्व. न. पं. वाणिज्य महाविद्यालयाच्या इंग्रजी विभागाच्या वतीने प्राचार्य डॉ. लालसिंग खालसा यांच्या मार्गदर्शनाखाली आयोजित 'इंग्रजी भाषेचे वर्तमान युगात महत्त्व व इंग्रजी भाषेतील भविष्यकालीन

मार्गदर्शन करताना प्रा. डॉ. युवराज मेश्राम. व्यासपीठावर प्रा. डॉ. नोमेश मेश्राम, प्रा. डॉ. मिलिंद पाठाडे

संधी' या विषयावरील कार्यशाळेत ते प्रमुख वक्ते म्हणून मार्गदर्शन करत होते. अध्यक्षस्थानी महात्मा गांधी महाविद्यालयाचे इंग्रजी विभागप्रमुख प्रा. डॉ. नोमेशं मेश्राम, तर प्रमुख अतिथी म्हणून प्रा. डॉ. मिलिंद पाठाडे उपस्थित होते.