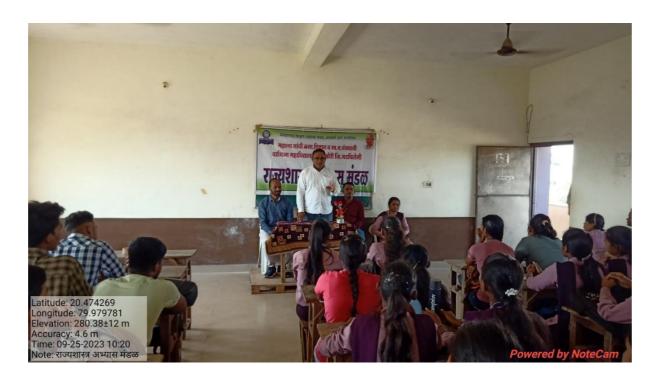

# Newspaper Cutting Competitive Examination Workshop Department of Geology

# आरमोरीत स्पर्धा परीक्षेविषयी मार्गदर्शन

अारमोरी (ता. प्र.). स्थानिक महात्मा गांधी कला, विज्ञान व स्व. न. प. वाणिज्य महाविद्यालयात प्राचार्य डॉ. लालसिंग मार्गदर्शनाखाली यांच्या भूगर्भशास्त्राच्या विविध स्पर्धेविषयी एक दिवशीय कार्यशाळा नकतीच पार पडली. भुगर्भशास्त्र या विषयात विविध नोकरीच्या असलेल्या स्पर्धा विद्यार्थ्यांना मार्गदर्शन करण्यात आले. या कार्यशाळेत एमपीएससी, यूपीएससी, स्टाफ सिलेक्शन कमिशन या अंतर्गत भूगर्भशास्त्रज्ञ पदासाठी तसेच विविध पदांसाठी स्पर्धांचे आयोजन करण्यात येते. सदर कार्यशाळेच्या अध्यक्षस्थानी डॉ.

जयेश पापडकर होते. प्रमुख अतिथी म्हणून भूगर्भशास्त्र विभागप्रमुख डॉ. सतीश कोला, डॉ. चंद्रकांत डोर्लीकर, प्रा. डॉ. प्रियदर्शन गणवीर, प्रा. दीक्षा वनमाळी, प्रा. प्रणय फुलझेले तसेच भूगर्भशास्त्राचे 30 माजी विद्यार्थी उपस्थित होते.