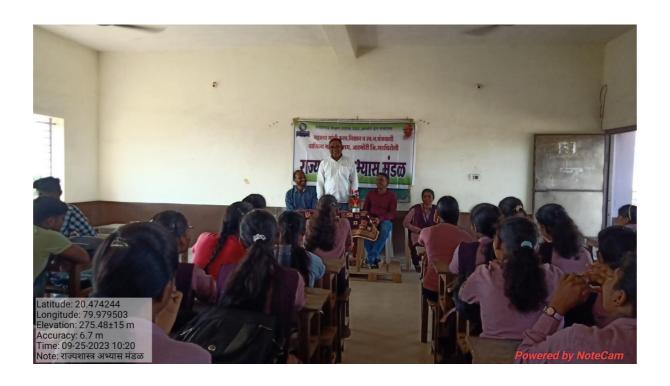

# Newspaper Cutting Competitive Examination Workshop Department of Geology

# आरमोरीत स्पर्धा परीक्षेविषयी मार्गदर्शन

अारमोरी (ता. प्र.). स्थानिक महात्मा गांधी कला, विज्ञान व स्व. न. प. वाणिज्य महाविद्यालयात प्राचार्य डॉ. लालसिंग मार्गदर्शनाखाली यांच्या भूगर्भशास्त्राच्या विविध स्पर्धेविषयी एक दिवशीय कार्यशाळा नकतीच पार पडली. भुगर्भशास्त्र या विषयात विविध नोकरीच्या असलेल्या स्पर्धा विद्यार्थ्यांना मार्गदर्शन करण्यात आले. या कार्यशाळेत एमपीएससी, यूपीएससी, स्टाफ सिलेक्शन कमिशन या अंतर्गत भूगर्भशास्त्रज्ञ पदासाठी तसेच विविध पदांसाठी स्पर्धांचे आयोजन करण्यात येते. सदर कार्यशाळेच्या अध्यक्षस्थानी डॉ.

जयेश पापडकर होते. प्रमुख अतिथी म्हणून भूगर्भशास्त्र विभागप्रमुख डॉ. सतीश कोला, डॉ. चंद्रकांत डोर्लीकर, प्रा. डॉ. प्रियदर्शन गणवीर, प्रा. दीक्षा वनमाळी, प्रा. प्रणय फुलझेले तसेच भूगर्भशास्त्राचे 30 माजी विद्यार्थी उपस्थित होते.