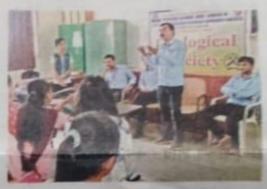

# Newspaper Cutting Competitive Examination Workshop Department of Geology

# आरमोरीत स्पर्धा परीक्षेविषयी मार्गदर्शन

अारमोरी (ता. प्र.). स्थानिक महात्मा गांधी कला, विज्ञान व स्व. न. प. वाणिज्य महाविद्यालयात प्राचार्य डॉ. लालसिंग मार्गदर्शनाखाली यांच्या भूगर्भशास्त्राच्या विविध स्पर्धेविषयी एक दिवशीय कार्यशाळा नकतीच पार पडली. भुगर्भशास्त्र या विषयात विविध नोकरीच्या असलेल्या स्पर्धा विद्यार्थ्यांना मार्गदर्शन करण्यात आले. या कार्यशाळेत एमपीएससी, यूपीएससी, स्टाफ सिलेक्शन कमिशन या अंतर्गत भूगर्भशास्त्रज्ञ पदासाठी तसेच विविध पदांसाठी स्पर्धांचे आयोजन करण्यात येते. सदर कार्यशाळेच्या अध्यक्षस्थानी डॉ.

जयेश पापडकर होते. प्रमुख अतिथी म्हणून भूगर्भशास्त्र विभागप्रमुख डॉ. सतीश कोला, डॉ. चंद्रकांत डोर्लीकर, प्रा. डॉ. प्रियदर्शन गणवीर, प्रा. दीक्षा वनमाळी, प्रा. प्रणय फुलझेले तसेच भूगर्भशास्त्राचे 30 माजी विद्यार्थी उपस्थित होते.