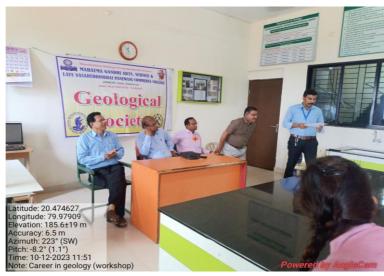

| Sr.<br>No. | Date       | Name of Dept.          | Title of Activity/Workshop                                            | Students attended |
|------------|------------|------------------------|-----------------------------------------------------------------------|-------------------|
| 1          | 20/03/2024 | English                | Workshop on Importance of<br>English Language in<br>Competitive Exams | 120               |
| 2          | 12/10/2023 | Geology                | One day workshop on various opportunities in subject geology.         | 35                |
| 3          | 26/10/2023 | History                | Importance of history subject in competitive examination              | 50                |
| 4          | 27/09/2023 | Marathi                | Competitive Examination Workshop                                      | 106               |
| 5          | 21/02/2024 | Zoology                | Importance of Zoology subject in competitive examination              | 31                |
| 6          | 13/10/2023 | Mathematics            | One Day Workshop on 'Mathematics in Competitive Exams'                | 58                |
| 7          | 31/01/2024 | Botany                 | Career opportunities in Botany                                        | 49                |
| 8          | 17/10/2023 | Microbiology           | Carrier Opportunities in Microbiology                                 | 37                |
| 9          | 12/09/2023 | Music & Cultural Dept. | Talent Hunt                                                           | 48                |
| 10         | 17/10/2023 | Geography              | Career Counselling in<br>Geography                                    | 63                |

#### Department of Geology

# Newspaper Cutting Competitive Examination Workshop Department of Geology

# आरमोरीत स्पर्धा परीक्षेविषयी मार्गदर्शन

अारमोरी (ता. प्र.). स्थानिक महात्मा गांधी कला, विज्ञान व स्व. न. प. वाणिज्य महाविद्यालयात प्राचार्य डॉ. लालसिंग मार्गदर्शनाखाली यांच्या भूगर्भशास्त्राच्या विविध स्पर्धेविषयी एक दिवशीय कार्यशाळा नकतीच पार पडली. भुगर्भशास्त्र या विषयात विविध नोकरीच्या असलेल्या स्पर्धा विद्यार्थ्यांना मार्गदर्शन करण्यात आले. या कार्यशाळेत एमपीएससी, यूपीएससी, स्टाफ सिलेक्शन कमिशन या अंतर्गत भूगर्भशास्त्रज्ञ पदासाठी तसेच विविध पदांसाठी स्पर्धांचे आयोजन करण्यात येते. सदर कार्यशाळेच्या अध्यक्षस्थानी डॉ.

जयेश पापडकर होते. प्रमुख अतिथी म्हणून भूगर्भशास्त्र विभागप्रमुख डॉ. सतीश कोला, डॉ. चंद्रकांत डोर्लीकर, प्रा. डॉ. प्रियदर्शन गणवीर, प्रा. दीक्षा वनमाळी, प्रा. प्रणय फुलझेले तसेच भूगर्भशास्त्राचे 30 माजी विद्यार्थी उपस्थित होते.