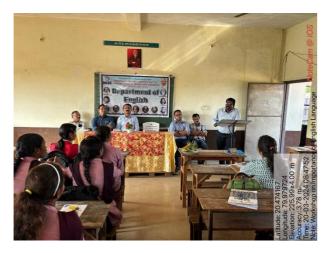

#### Department of English

# इंग्रजी भाषा व्यक्तिमत्त्व

प्रा. डॉ. युवराज मेश्राम यांचे प्रतिपादन • महात्मा गांधी महाविद्यालयात इंग्रजी भाषा कार्यशाळेचे आयोजन

#### आरमोरी, २२ मार्च

इंग्रजी भाषा आज ज्ञानभाषा झाली असून, इंग्रजीचे ज्ञान वर्तमानातील विद्यार्थ्यांसाठी अतिशय महत्त्वाचे झाले आहे. इंग्रजी भाषा ही प्रयत्न व आत्मविश्वासातून सहज साध्य करता येते. इंग्रजी भाषा ही व्यक्तिमत्त्व विकासाचे महाद्वार आहे. त्यामुळे विद्यार्थ्यांनी इंग्रजीची भीती न बाळगता आव्हान म्हणून स्वीकारावे व यशांचे शिखर गाठावे, असे प्रतिपादन ब्रह्मपुरी येथील नेवजाबाई हितकारिणी महाविद्यालयाच्या इंग्रजी विभागाचे प्रा. डॉ. युवराज मेश्राम यांनी केले.

स्थानिक महात्मा गांधी कला, विज्ञान व स्व. न. पं. वाणिज्य महाविद्यालयाच्या इंग्रजी विभागाच्या वतीने प्राचार्य डॉ. लालसिंग खालसा यांच्या मार्गदर्शनाखाली आयोजित 'इंग्रजी भाषेचे वर्तमान युगात महत्त्व व इंग्रजी भाषेतील भविष्यकालीन

मार्गदर्शन करताना प्रा. डॉ. युवराज मेश्राम. व्यासपीठावर प्रा. डॉ. नोमेश मेश्राम, प्रा. डॉ. मिलिंद पाठाडे

संधी' या विषयावरील कार्यशाळेत ते प्रमुख वक्ते म्हणून मार्गदर्शन करत होते. अध्यक्षस्थानी महात्मा गांधी महाविद्यालयाचे इंग्रजी विभागप्रमुख प्रा. डॉ. नोमेशं मेश्राम, तर प्रमुख अतिथी म्हणून प्रा. डॉ. मिलिंद पाठाडे उपस्थित होते.