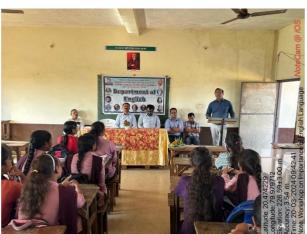

#### Department of English

# इंग्रजी भाषा व्यक्तिमत्त्व

प्रा. डॉ. युवराज मेश्राम यांचे प्रतिपादन • महात्मा गांधी महाविद्यालयात इंग्रजी भाषा कार्यशाळेचे आयोजन

#### आरमोरी, २२ मार्च

इंग्रजी भाषा आज ज्ञानभाषा झाली असून, इंग्रजीचे ज्ञान वर्तमानातील विद्यार्थ्यांसाठी अतिशय महत्त्वाचे झाले आहे. इंग्रजी भाषा ही प्रयत्न व आत्मविश्वासातून सहज साध्य करता येते. इंग्रजी भाषा ही व्यक्तिमत्त्व विकासाचे महाद्वार आहे. त्यामुळे विद्यार्थ्यांनी इंग्रजीची भीती न बाळगता आव्हान म्हणून स्वीकारावे व यशांचे शिखर गाठावे, असे प्रतिपादन ब्रह्मपुरी येथील नेवजाबाई हितकारिणी महाविद्यालयाच्या इंग्रजी विभागाचे प्रा. डॉ. युवराज मेश्राम यांनी केले.

स्थानिक महात्मा गांधी कला, विज्ञान व स्व. न. पं. वाणिज्य महाविद्यालयाच्या इंग्रजी विभागाच्या वतीने प्राचार्य डॉ. लालसिंग खालसा यांच्या मार्गदर्शनाखाली आयोजित 'इंग्रजी भाषेचे वर्तमान युगात महत्त्व व इंग्रजी भाषेतील भविष्यकालीन

मार्गदर्शन करताना प्रा. डॉ. युवराज मेश्राम. व्यासपीठावर प्रा. डॉ. नोमेश मेश्राम, प्रा. डॉ. मिलिंद पाठाडे

संधी' या विषयावरील कार्यशाळेत ते प्रमुख वक्ते म्हणून मार्गदर्शन करत होते. अध्यक्षस्थानी महात्मा गांधी महाविद्यालयाचे इंग्रजी विभागप्रमुख प्रा. डॉ. नोमेशं मेश्राम, तर प्रमुख अतिथी म्हणून प्रा. डॉ. मिलिंद पाठाडे उपस्थित होते.