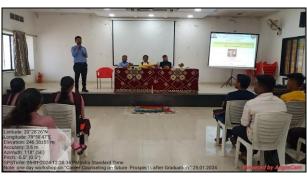

#### Department of Geology

# आरमोरीत स्पर्धा परीक्षेविषयी मार्गदर्शन

अारमोरी (ता. प्र.). स्थानिक महात्मा गांधी कला, विज्ञान व स्व. न. प. वाणिज्य महाविद्यालयात प्राचार्य डॉ. लालसिंग मार्गदर्शनाखाली यांच्या भूगर्भशास्त्राच्या विविध स्पर्धेविषयी एक दिवशीय कार्यशाळा नकतीच पार पडली. भुगर्भशास्त्र या विषयात विविध नोकरीच्या असलेल्या स्पर्धा विद्यार्थ्यांना मार्गदर्शन करण्यात आले. या कार्यशाळेत एमपीएससी, यूपीएससी, स्टाफ सिलेक्शन कमिशन या अंतर्गत भूगर्भशास्त्रज्ञ पदासाठी तसेच विविध पदांसाठी स्पर्धांचे आयोजन करण्यात येते. सदर कार्यशाळेच्या अध्यक्षस्थानी डॉ.

जयेश पापडकर होते. प्रमुख अतिथी म्हणून भूगर्भशास्त्र विभागप्रमुख डॉ. सतीश कोला, डॉ. चंद्रकांत डोर्लीकर, प्रा. डॉ. प्रियदर्शन गणवीर, प्रा. दीक्षा वनमाळी, प्रा. प्रणय फुलझेले तसेच भूगर्भशास्त्राचे 30 माजी विद्यार्थी उपस्थित होते.