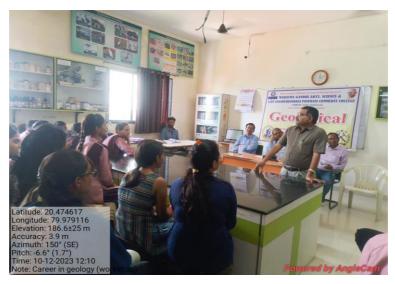

| Sr.<br>No. | Date       | Name of Dept.          | Title of Activity/Workshop                                            | Students attended |
|------------|------------|------------------------|-----------------------------------------------------------------------|-------------------|
| 1          | 20/03/2024 | English                | Workshop on Importance of<br>English Language in<br>Competitive Exams | 120               |
| 2          | 12/10/2023 | Geology                | One day workshop on various opportunities in subject geology.         | 35                |
| 3          | 26/10/2023 | History                | Importance of history subject in competitive examination              | 50                |
| 4          | 27/09/2023 | Marathi                | Competitive Examination Workshop                                      | 106               |
| 5          | 21/02/2024 | Zoology                | Importance of Zoology subject in competitive examination              | 31                |
| 6          | 13/10/2023 | Mathematics            | One Day Workshop on 'Mathematics in Competitive Exams'                | 58                |
| 7          | 31/01/2024 | Botany                 | Career opportunities in Botany                                        | 49                |
| 8          | 17/10/2023 | Microbiology           | Carrier Opportunities in Microbiology                                 | 37                |
| 9          | 12/09/2023 | Music & Cultural Dept. | Talent Hunt                                                           | 48                |
| 10         | 17/10/2023 | Geography              | Career Counselling in<br>Geography                                    | 63                |

#### Department of Geology

# Newspaper Cutting Competitive Examination Workshop Department of Geology

# आरमोरीत स्पर्धा परीक्षेविषयी मार्गदर्शन

अारमोरी (ता. प्र.). स्थानिक महात्मा गांधी कला, विज्ञान व स्व. न. प. वाणिज्य महाविद्यालयात प्राचार्य डॉ. लालसिंग मार्गदर्शनाखाली यांच्या भूगर्भशास्त्राच्या विविध स्पर्धेविषयी एक दिवशीय कार्यशाळा नकतीच पार पडली. भुगर्भशास्त्र या विषयात विविध नोकरीच्या असलेल्या स्पर्धा विद्यार्थ्यांना मार्गदर्शन करण्यात आले. या कार्यशाळेत एमपीएससी, यूपीएससी, स्टाफ सिलेक्शन कमिशन या अंतर्गत भूगर्भशास्त्रज्ञ पदासाठी तसेच विविध पदांसाठी स्पर्धांचे आयोजन करण्यात येते. सदर कार्यशाळेच्या अध्यक्षस्थानी डॉ.

जयेश पापडकर होते. प्रमुख अतिथी म्हणून भूगर्भशास्त्र विभागप्रमुख डॉ. सतीश कोला, डॉ. चंद्रकांत डोर्लीकर, प्रा. डॉ. प्रियदर्शन गणवीर, प्रा. दीक्षा वनमाळी, प्रा. प्रणय फुलझेले तसेच भूगर्भशास्त्राचे 30 माजी विद्यार्थी उपस्थित होते.