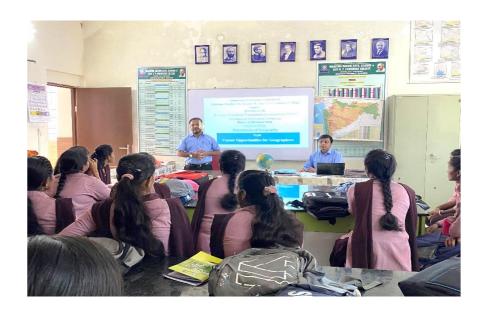

# Newspaper Cutting Competitive Examination Workshop Department of Geology

# आरमोरीत स्पर्धा परीक्षेविषयी मार्गदर्शन

अारमोरी (ता. प्र.). स्थानिक महात्मा गांधी कला, विज्ञान व स्व. न. प. वाणिज्य महाविद्यालयात प्राचार्य डॉ. लालसिंग मार्गदर्शनाखाली यांच्या भूगर्भशास्त्राच्या विविध स्पर्धेविषयी एक दिवशीय कार्यशाळा नकतीच पार पडली. भुगर्भशास्त्र या विषयात विविध नोकरीच्या असलेल्या स्पर्धा विद्यार्थ्यांना मार्गदर्शन करण्यात आले. या कार्यशाळेत एमपीएससी, यूपीएससी, स्टाफ सिलेक्शन कमिशन या अंतर्गत भूगर्भशास्त्रज्ञ पदासाठी तसेच विविध पदांसाठी स्पर्धांचे आयोजन करण्यात येते. सदर कार्यशाळेच्या अध्यक्षस्थानी डॉ.

जयेश पापडकर होते. प्रमुख अतिथी म्हणून भूगर्भशास्त्र विभागप्रमुख डॉ. सतीश कोला, डॉ. चंद्रकांत डोर्लीकर, प्रा. डॉ. प्रियदर्शन गणवीर, प्रा. दीक्षा वनमाळी, प्रा. प्रणय फुलझेले तसेच भूगर्भशास्त्राचे 30 माजी विद्यार्थी उपस्थित होते.