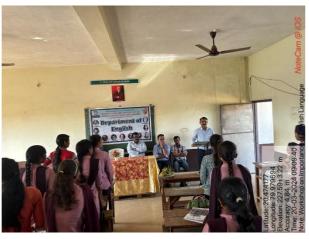

#### Department of English

मार्गदर्शन करताना प्रा. डॉ. युवराज मेश्राम. व्यासपीठावर प्रा. डॉ. नोमेश मेश्राम, प्रा. डॉ. मिलिंद पाठाडे

संधी' या विषयावरील कार्यशाळेत ते प्रमुख वक्ते म्हणून मार्गदर्शन करत होते. अध्यक्षस्थानी महात्मा गांधी महाविद्यालयाचे इंग्रजी विभागप्रमुख प्रा. डॉ. नोमेशं मेश्राम, तर प्रमुख अतिथी म्हणून प्रा. डॉ. मिलिंद पाठाडे उपस्थित होते.

प्रा. डॉ. मिलिंद पाठाडे यांनी इंग्रजीचे महत्त्व अधोरेखित करताना या भाषेने जगाला खूप जवळ आणले असून, चांगले संभाषण

कौशल्य असलेल्यांना प्रगतीचे आकाश खले करून दिले आहे. भाषांतरकार, लेखक, शिक्षक, पत्रकार अशा विविध क्षेत्रात इंग्रजीचे ज्ञान असलेल्यांना भविष्यात संधी असल्याचे ते म्हणाले.