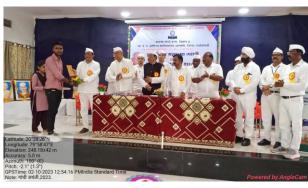

# Newspaper Cutting Competitive Examination Workshop Department of Geology

# आरमोरीत स्पर्धा परीक्षेविषयी मार्गदर्शन

अारमोरी (ता. प्र.). स्थानिक महात्मा गांधी कला, विज्ञान व स्व. न. प. वाणिज्य महाविद्यालयात प्राचार्य डॉ. लालसिंग मार्गदर्शनाखाली यांच्या भूगर्भशास्त्राच्या विविध स्पर्धेविषयी एक दिवशीय कार्यशाळा नकतीच पार पडली. भुगर्भशास्त्र या विषयात विविध नोकरीच्या असलेल्या स्पर्धा विद्यार्थ्यांना मार्गदर्शन करण्यात आले. या कार्यशाळेत एमपीएससी, यूपीएससी, स्टाफ सिलेक्शन कमिशन या अंतर्गत भूगर्भशास्त्रज्ञ पदासाठी तसेच विविध पदांसाठी स्पर्धांचे आयोजन करण्यात येते. सदर कार्यशाळेच्या अध्यक्षस्थानी डॉ.

जयेश पापडकर होते. प्रमुख अतिथी म्हणून भूगर्भशास्त्र विभागप्रमुख डॉ. सतीश कोला, डॉ. चंद्रकांत डोर्लीकर, प्रा. डॉ. प्रियदर्शन गणवीर, प्रा. दीक्षा वनमाळी, प्रा. प्रणय फुलझेले तसेच भूगर्भशास्त्राचे 30 माजी विद्यार्थी उपस्थित होते.