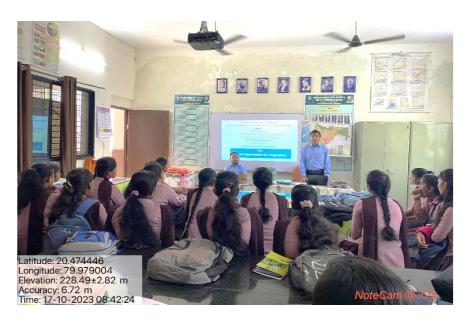

# Newspaper Cutting Competitive Examination Workshop Department of Geology

# आरमोरीत स्पर्धा परीक्षेविषयी मार्गदर्शन

अारमोरी (ता. प्र.). स्थानिक महात्मा गांधी कला, विज्ञान व स्व. न. प. वाणिज्य महाविद्यालयात प्राचार्य डॉ. लालसिंग मार्गदर्शनाखाली यांच्या भूगर्भशास्त्राच्या विविध स्पर्धेविषयी एक दिवशीय कार्यशाळा नकतीच पार पडली. भुगर्भशास्त्र या विषयात विविध नोकरीच्या असलेल्या स्पर्धा विद्यार्थ्यांना मार्गदर्शन करण्यात आले. या कार्यशाळेत एमपीएससी, यूपीएससी, स्टाफ सिलेक्शन कमिशन या अंतर्गत भूगर्भशास्त्रज्ञ पदासाठी तसेच विविध पदांसाठी स्पर्धांचे आयोजन करण्यात येते. सदर कार्यशाळेच्या अध्यक्षस्थानी डॉ.

जयेश पापडकर होते. प्रमुख अतिथी म्हणून भूगर्भशास्त्र विभागप्रमुख डॉ. सतीश कोला, डॉ. चंद्रकांत डोर्लीकर, प्रा. डॉ. प्रियदर्शन गणवीर, प्रा. दीक्षा वनमाळी, प्रा. प्रणय फुलझेले तसेच भूगर्भशास्त्राचे 30 माजी विद्यार्थी उपस्थित होते.