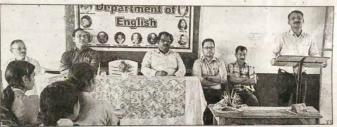

#### Department of English

# इंग्रजी भाषा व्यक्तिमत्त्व

प्रा. डॉ. युवराज मेश्राम यांचे प्रतिपादन • महात्मा गांधी महाविद्यालयात इंग्रजी भाषा कार्यशाळेचे आयोजन