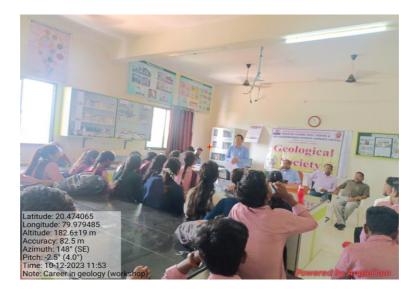

| Sr.<br>No. | Date       | Name of Dept.          | Title of Activity/Workshop                                            | Students attended |
|------------|------------|------------------------|-----------------------------------------------------------------------|-------------------|
| 1          | 20/03/2024 | English                | Workshop on Importance of<br>English Language in<br>Competitive Exams | 120               |
| 2          | 12/10/2023 | Geology                | One day workshop on various opportunities in subject geology.         | 35                |
| 3          | 26/10/2023 | History                | Importance of history subject in competitive examination              | 50                |
| 4          | 27/09/2023 | Marathi                | Competitive Examination Workshop                                      | 106               |
| 5          | 21/02/2024 | Zoology                | Importance of Zoology subject in competitive examination              | 31                |
| 6          | 13/10/2023 | Mathematics            | One Day Workshop on 'Mathematics in Competitive Exams'                | 58                |
| 7          | 31/01/2024 | Botany                 | Career opportunities in Botany                                        | 49                |
| 8          | 17/10/2023 | Microbiology           | Carrier Opportunities in Microbiology                                 | 37                |
| 9          | 12/09/2023 | Music & Cultural Dept. | Talent Hunt                                                           | 48                |
| 10         | 17/10/2023 | Geography              | Career Counselling in<br>Geography                                    | 63                |

#### Department of Geology

# Newspaper Cutting Competitive Examination Workshop Department of Geology

# आरमोरीत स्पर्धा परीक्षेविषयी मार्गदर्शन

अारमोरी (ता. प्र.). स्थानिक महात्मा गांधी कला, विज्ञान व स्व. न. प. वाणिज्य महाविद्यालयात प्राचार्य डॉ. लालसिंग मार्गदर्शनाखाली यांच्या भूगर्भशास्त्राच्या विविध स्पर्धेविषयी एक दिवशीय कार्यशाळा नकतीच पार पडली. भुगर्भशास्त्र या विषयात विविध नोकरीच्या असलेल्या स्पर्धा विद्यार्थ्यांना मार्गदर्शन करण्यात आले. या कार्यशाळेत एमपीएससी, यूपीएससी, स्टाफ सिलेक्शन कमिशन या अंतर्गत भूगर्भशास्त्रज्ञ पदासाठी तसेच विविध पदांसाठी स्पर्धांचे आयोजन करण्यात येते. सदर कार्यशाळेच्या अध्यक्षस्थानी डॉ.

जयेश पापडकर होते. प्रमुख अतिथी म्हणून भूगर्भशास्त्र विभागप्रमुख डॉ. सतीश कोला, डॉ. चंद्रकांत डोर्लीकर, प्रा. डॉ. प्रियदर्शन गणवीर, प्रा. दीक्षा वनमाळी, प्रा. प्रणय फुलझेले तसेच भूगर्भशास्त्राचे 30 माजी विद्यार्थी उपस्थित होते.