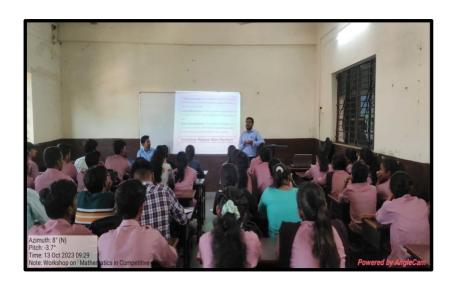

#### Department of Mathematics

#### Competitive Examination Workshop

# स्पर्धा परीक्षेतील 'गणिता'चे दिले धडे!

लोकमत न्यूज नेटवर्क आरमोरी : स्थानिक महात्मा गांधी कला, विज्ञान व न. पं. वाणिज्य महाविद्यालयात गणित विभागांतर्गत 'स्पर्धा परीक्षांमधील गणित' या विषयावर एकदिवसीय कार्यशाळेचे आयोजन करण्यात आले. याप्रसंगी मार्गदर्शक म्हणून गणित विभागाचे प्रा. राहल परशुरामकर, प्रा. अर्पित खरवडे उपस्थित होते.

या कार्यशाळेच्या प्रथम सत्रात प्रा. खरवडे यांनी गणित विषयाचे स्पर्धा परीक्षामधील महत्त्व, त्यात विचारले जाणाऱ्या प्रश्नांचे स्वरूप, तसेच गती आणि वेळ, काम आणि वेळ, संख्यामालिका आदी भागांवरील काही उदाहरणे देऊन त्या प्रश्नांचे शॉर्टकट विद्यार्थ्यांना समजावून सांगितले. कार्यशाळेच्या दुसऱ्या सत्रात

कार्यशाळेला उपस्थित विद्यार्थ्यांना मार्गदर्शन करताना गणिताचे प्राध्यापक.

प्रा. परशुरामकर यांनी ॲप्टिट्यूड ५८ विद्यार्थी उपास्थित होते. विषयातील बेसिक कॅलक्युलेशनचे तंत्र कसे विकसित करायचे व त्यात विविध उपक्रम गणित विभागाद्वारे होणाऱ्या चुका कशा टाळता येतील, याबाबत विद्यार्थ्यांना मार्गदर्शन केले. तसेच स्पर्धा परीक्षांमधील वेळेचे महत्त्व विद्यार्थ्यांना पटवून देऊन ॲप्टिट्यूड विषयाची तयारी कशी करावी याबाबत यांनी केले तर आभार प्रा. परशुरामकर माहिती दिली. या कार्यशाळेत एकूण

प्रा. खरवडे यांनी अशाप्रकारचे भविष्यात राबविण्यात येतील, असे आश्वासन देऊन कार्यक्रमाची सांगता

कार्यक्रमाचे सूत्रसंचालन प्रा. खरवडे यांनी मानले.

Hello Gadchiroli Page No. 2 Oct 19, 2023 Powered by: erelego.com