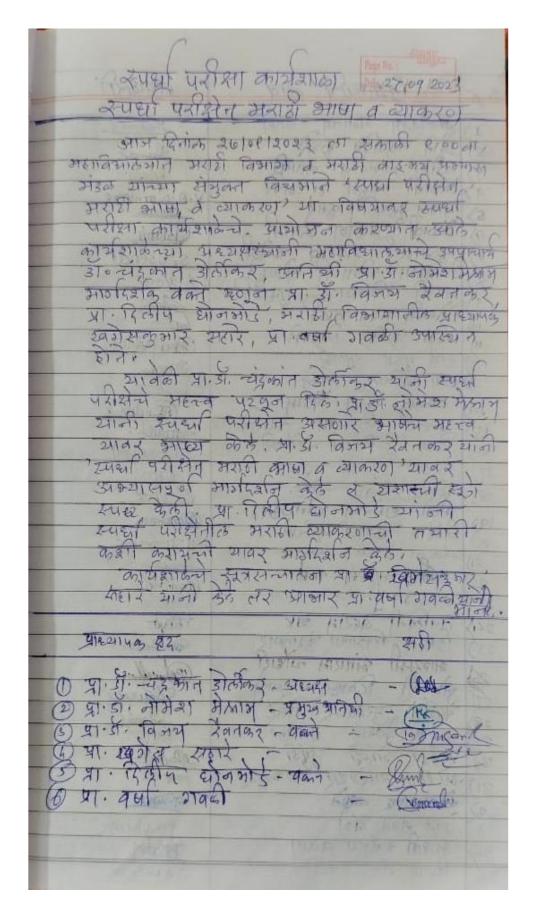

#### Department of Marathi

# स्पर्धा परीक्षेतील 'गणिता'चे दिले धडे!

लोकमत न्यूज नेटवर्क आरमोरी : स्थानिक महात्मा गांधी कला, विज्ञान व न. पं. वाणिज्य महाविद्यालयात गणित विभागांतर्गत 'स्पर्धा परीक्षांमधील गणित' या विषयावर एकदिवसीय कार्यशाळेचे आयोजन करण्यात आले. याप्रसंगी मार्गदर्शक म्हणून गणित विभागाचे प्रा. राहल परशुरामकर, प्रा. अर्पित खरवडे उपस्थित होते.

या कार्यशाळेच्या प्रथम सत्रात प्रा. खरवडे यांनी गणित विषयाचे स्पर्धा परीक्षामधील महत्त्व, त्यात विचारले जाणाऱ्या प्रश्नांचे स्वरूप, तसेच गती आणि वेळ, काम आणि वेळ, संख्यामालिका आदी भागांवरील काही उदाहरणे देऊन त्या प्रश्नांचे शॉर्टकट विद्यार्थ्यांना समजावून सांगितले. कार्यशाळेच्या दुसऱ्या सत्रात

कार्यशाळेला उपस्थित विद्यार्थ्यांना मार्गदर्शन करताना गणिताचे प्राध्यापक.

प्रा. परशुरामकर यांनी ॲप्टिट्यूड ५८ विद्यार्थी उपास्थित होते. विषयातील बेसिक कॅलक्युलेशनचे तंत्र कसे विकसित करायचे व त्यात विविध उपक्रम गणित विभागाद्वारे होणाऱ्या चुका कशा टाळता येतील, याबाबत विद्यार्थ्यांना मार्गदर्शन केले. तसेच स्पर्धा परीक्षांमधील वेळेचे महत्त्व विद्यार्थ्यांना पटवून देऊन ॲप्टिट्यूड विषयाची तयारी कशी करावी याबाबत यांनी केले तर आभार प्रा. परशुरामकर माहिती दिली. या कार्यशाळेत एकूण

प्रा. खरवडे यांनी अशाप्रकारचे भविष्यात राबविण्यात येतील, असे आश्वासन देऊन कार्यक्रमाची सांगता

कार्यक्रमाचे सूत्रसंचालन प्रा. खरवडे यांनी मानले.

Hello Gadchiroli Page No. 2 Oct 19, 2023 Powered by: erelego.com