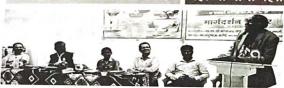

# स्पर्धा परीक्षेतील 'गणिता'चे दिले धडे!

लोकमत न्यूज नेटवर्क आरमोरी : स्थानिक महात्मा गांधी कला, विज्ञान व न. पं. वाणिज्य महाविद्यालयात गणित विभागांतर्गत 'स्पर्धा परीक्षांमधील गणित' या विषयावर एकदिवसीय कार्यशाळेचे आयोजन करण्यात आले. याप्रसंगी मार्गदर्शक म्हणून गणित विभागाचे प्रा. राहल परशुरामकर, प्रा. अर्पित खरवडे उपस्थित होते.

या कार्यशाळेच्या प्रथम सत्रात प्रा. खरवडे यांनी गणित विषयाचे स्पर्धा परीक्षामधील महत्त्व, त्यात विचारले जाणाऱ्या प्रश्नांचे स्वरूप, तसेच गती आणि वेळ, काम आणि वेळ, संख्यामालिका आदी भागांवरील काही उदाहरणे देऊन त्या प्रश्नांचे शॉर्टकट विद्यार्थ्यांना समजावून सांगितले. कार्यशाळेच्या दुसऱ्या सत्रात

कार्यशाळेला उपस्थित विद्यार्थ्यांना मार्गदर्शन करताना गणिताचे प्राध्यापक.

प्रा. परशुरामकर यांनी ॲप्टिट्यूड ५८ विद्यार्थी उपास्थित होते. विषयातील बेसिक कॅलक्युलेशनचे तंत्र कसे विकसित करायचे व त्यात विविध उपक्रम गणित विभागाद्वारे होणाऱ्या चुका कशा टाळता येतील, याबाबत विद्यार्थ्यांना मार्गदर्शन केले. तसेच स्पर्धा परीक्षांमधील वेळेचे महत्त्व विद्यार्थ्यांना पटवून देऊन ॲप्टिट्यूड विषयाची तयारी कशी करावी याबाबत यांनी केले तर आभार प्रा. परशुरामकर माहिती दिली. या कार्यशाळेत एकूण

प्रा. खरवडे यांनी अशाप्रकारचे भविष्यात राबविण्यात येतील, असे आश्वासन देऊन कार्यक्रमाची सांगता

कार्यक्रमाचे सूत्रसंचालन प्रा. खरवडे यांनी मानले.

Hello Gadchiroli Page No. 2 Oct 19, 2023 Powered by: erelego.com