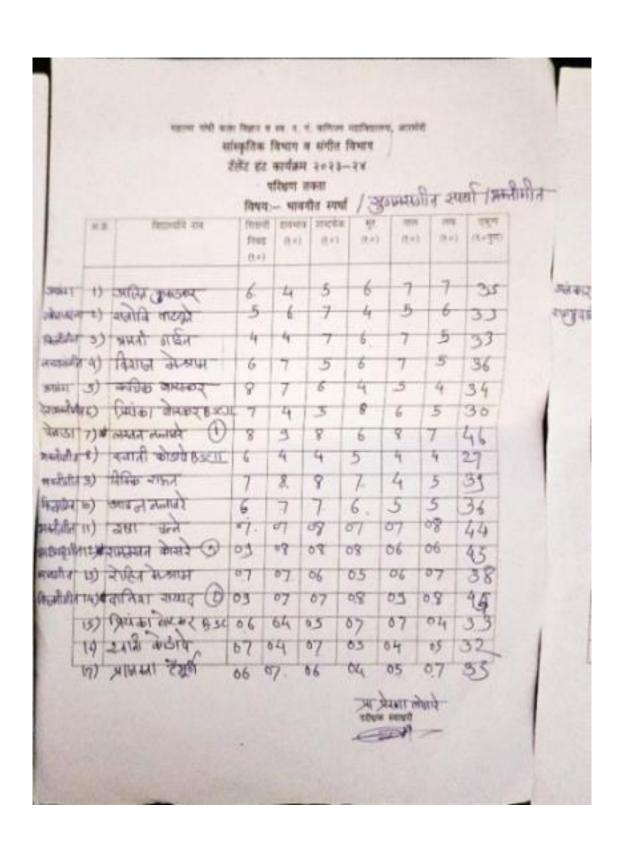

- 1) All academic departments were informed to conduct workshops about their subject's importance in competitive examinations.
- 2) Commerce department was informed to conduct interaction with successful alumni (self-employment, Govt. services etc.)
- 3) It was suggested to organise 'Talent Hunt' activity jointly by cultural department and department of Music.
- 4) To organise invited talks on competitive examinations and career opportunities.
- 5) To conduct Spardharatna Examination for college students.
- 6) To organise Career Katta activities.

#### Impact and success of practice:

- 1) The number of students participating in Spardharatna competitive examination has increased.
- 2) The students have progressively gained confidence in managing their study of competitive examinations.
- 3) Some students have started enterpreunership.
- 4) The teachers of the college also took keep interest in guiding the students.
- 5) Invited talks of the successful alumni inspired the students and they believed that we too can crack these exams and contribute to the development of the country.
- 6) Activities like 'Talent Hunt' have introduced art loving students to the opportunities in the field of arts and have significantly increased the number of students participating in college level, intercollegiate, university and state level cultural competitions.
- 7) In the age of competition, the students became aware of the increasing competition in the competitive exams, and knowing that there is no option but hard work, the culture of working hard in studies was established among the students.
- 8) These activities played a crucial role in the learning process of students. They not only gained the knowledge and understanding of the subjects but also helped students to identify their strengths and weaknesses.
- 9) Increasing attendance of students in various competitive examination guidance programmes is the result of "Bhavishyavedh"